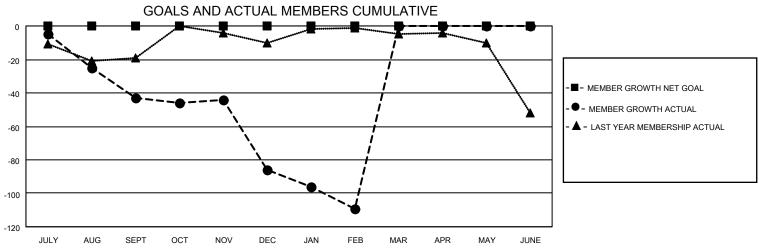

## MONTHLY MEMBERSHIP PROGRESS REPORT

LOCATION MAINE District 41 Results as of: 2/28/2021

| Clubs         |               |             |               | Members               |                        |                         |                                                    |  |
|---------------|---------------|-------------|---------------|-----------------------|------------------------|-------------------------|----------------------------------------------------|--|
|               | RESULTS FOR   | R 2020-2021 |               | RESULTS FOR 2020-2021 |                        |                         |                                                    |  |
| QUARTER       | NEW CLUB GOAL | NEW CLUBS   | DROPPED CLUBS | QUARTER MEME          | BER GROWTH NET<br>GOAL | MEMBER GROWTH<br>ACTUAL | DROPPED<br>MEMBERS ACTUAL<br>(including transfers) |  |
| JULY/AUG/SEPT | 0             | 0           | 0             | JULY/AUG/SEPT         | 0                      | 15                      | 51                                                 |  |
| OCT/NOV/DEC   | 0             | 0           | 1             | OCT/NOV/DEC           | 0                      | 27                      | 67                                                 |  |
| JAN/FEB/MAR   | 0             | 0           | 1             | JAN/FEB/MAR           | 0                      | 4                       | 26                                                 |  |
| APR/MAY/JUNE  | 0             | 0           | 0             | APR/MAY/JUNE          | 0                      | 0                       | 0                                                  |  |