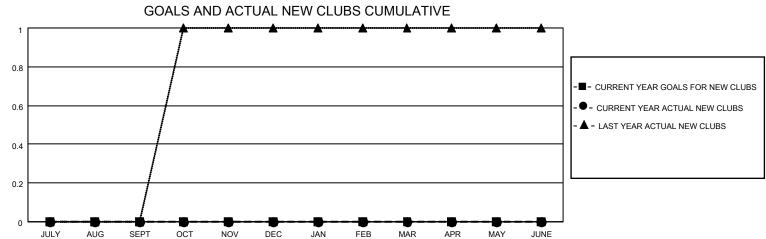

## MONTHLY MEMBERSHIP PROGRESS REPORT

LOCATION MAINE District 41 Results as of: 2/28/2021

| Clubs         |               |             |               | Members               |                        |                         |                                                    |  |
|---------------|---------------|-------------|---------------|-----------------------|------------------------|-------------------------|----------------------------------------------------|--|
|               | RESULTS FOR   | R 2020-2021 |               | RESULTS FOR 2020-2021 |                        |                         |                                                    |  |
| QUARTER       | NEW CLUB GOAL | NEW CLUBS   | DROPPED CLUBS | QUARTER MEME          | BER GROWTH NET<br>GOAL | MEMBER GROWTH<br>ACTUAL | DROPPED<br>MEMBERS ACTUAL<br>(including transfers) |  |
| JULY/AUG/SEPT | 0             | 0           | 0             | JULY/AUG/SEPT         | 0                      | 15                      | 51                                                 |  |
| OCT/NOV/DEC   | 0             | 0           | 1             | OCT/NOV/DEC           | 0                      | 27                      | 67                                                 |  |
| JAN/FEB/MAR   | 0             | 0           | 1             | JAN/FEB/MAR           | 0                      | 4                       | 26                                                 |  |
| APR/MAY/JUNE  | 0             | 0           | 0             | APR/MAY/JUNE          | 0                      | 0                       | 0                                                  |  |